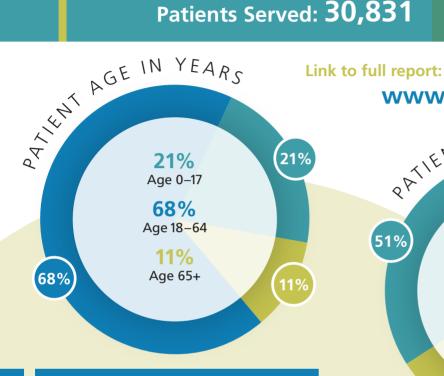

**2021 Service Report** 

Patients Served: 30,831

**Total Patient Visits: 124,674** 