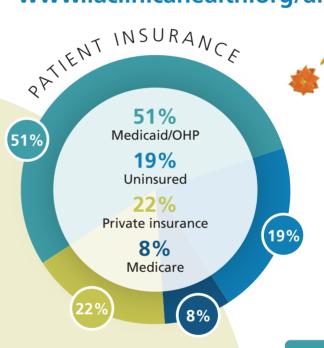

**2021 Service Report** 

Patients Served: 30,831

**Total Patient Visits: 124,674** 