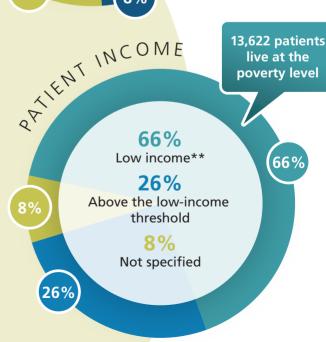

**2021 Service Report** 

Patients Served: 30,831

**Total Patient Visits: 124,674** 