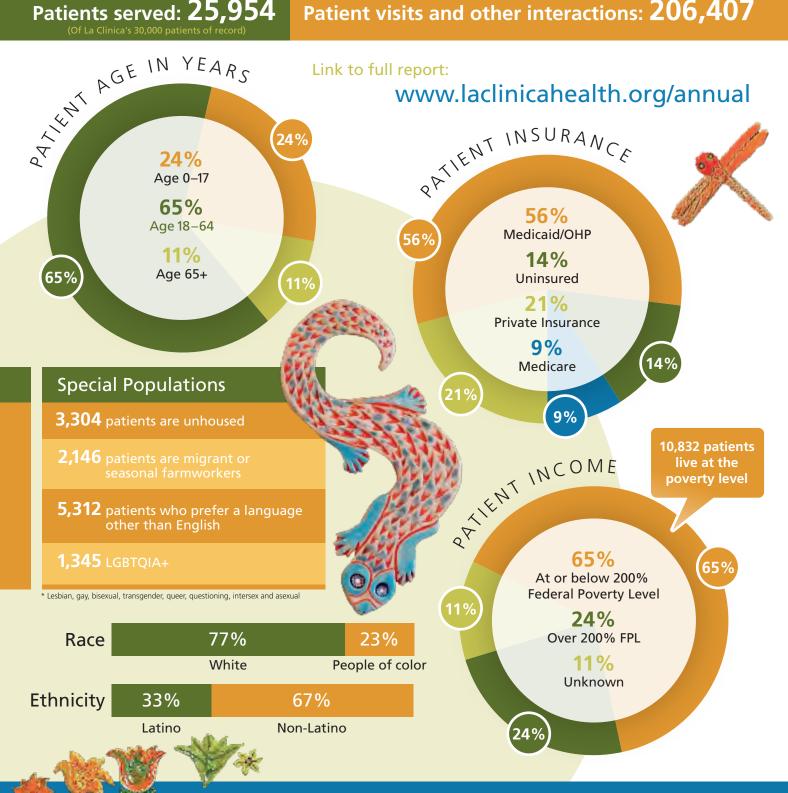

## **2022 Service Report**

Patients served: 25,954
(Of La Clinica's 30,000 patients of record)

Patient visits and other interactions: 206,407